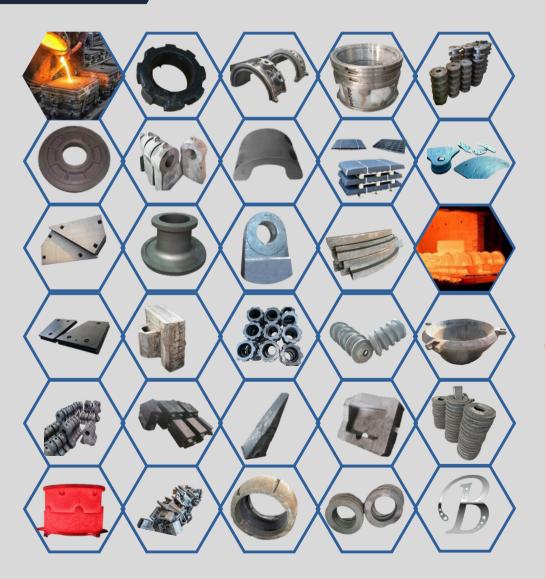

## Products - Excavator bucket Tooth parts BEML | Caterpillar | Hitachi | Hyundai | JCB | Kobelco | Komatsu | LiuGong | Sany | Volvo

SANY

Excavator Side Cutters

CRUSHER PLATES

Alloy Steel Castings | Excavator Bucket Teeths | Excavator Bucket Adapters | Beml Bucket Tooth Points | Pocliners Bucket Tooth Points | Casting Tooth Points | Alloy Steel Casting Bucket Tooth Point | Alloy Steel Jobs Castings | Zaxis Bucket Tooth Points | Alloy Cast Iron Casting | Aluminum Alloy Castings | Copper Alloy Castings | Hyundai & Hitachi Excavators Bucket Tooth Points & Adopters | Beml Adopters | Bucket Side Cutters | Beml Soil Toothpoints | Beml Rock Tooth Points | Bucket Loader-Teeth Points | Doosan Loader Teeths-----And Many Others